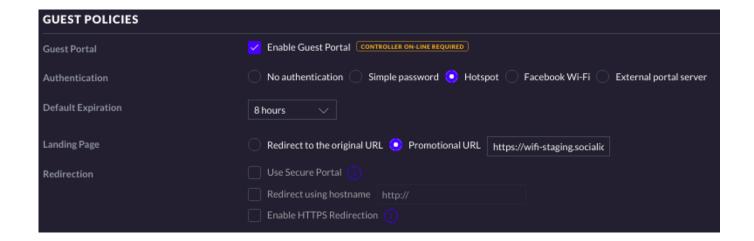

## unifi captive portal radius

unifi captive portal radius, unifi captive portal radius authentication Conexant Hcf V90 56k Pci Modem Driver For Mac

if you want to make a wlan for user access which it sounds like you do I would do the same and link the radius with a group membership requirement.. Your best bet, since you're researching for a larger purchase, would be to pick up an AC-LR or In-Wall AC to test and run the unifi controller locally.. again this is easy using the proper wireless solution. My setup of the guest WiFi at the house, including captive portal, guest rules, and landing pages. If You Own A Mac Can You Go To The Genius Bar For Help At No Cost